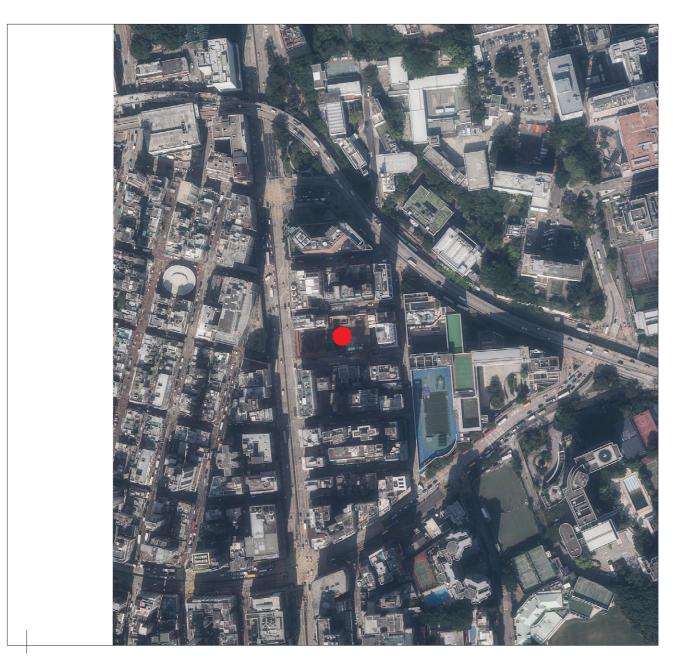

# AERIAL PHOTOGRAPH OF THE DEVELOPMENT 發展項目的鳥瞰照片

This blank area falls outside the coverage of the aerial photograph 鳥瞰照片並不覆蓋本空白範圍

Adopted from part of the aerial photograph taken by the Survey and Mapping Office of the Lands Department at a flying height of 6,900 feet, Photo No. E166819C, date of flight: 8 December 2022.

摘錄自地政總署測繪處在6,900呎的飛行高度拍攝之鳥瞰照片,照片編號E166819C,飛行日期: 2022年 12月8日。

Survey and Mapping Office, Lands Department, The Government of HKSAR @ Copyright reserved - reproduction by permission only.

香港特別行政區政府地政總署測繪處©版權所有,未經許可,不得複製。

### Notes:

- 1. Copy of the aerial photograph of the Development is available for free inspection at the sales office during opening hours.
- 2. The Vendor advises prospective purchasers to conduct on-site visit for a better understanding of the development site, its surrounding environment and the public facilities nearby.
- 3. The aerial photograph may show more than the area required under the Residential Properties (First-hand Sales) Ordinance due to the technical reason that the boundary of the Development is irregular.

### 備註

- 1. 發展項目的鳥瞰照片之副本可於售樓處開放時間內免費查閱。
- 2. 賣方建議準買家到有關發展地盤作實地考察,以對該發展地盤、其周邊地區環境及附近的公共設施有較佳了解。
- 3. 由於發展項目的邊界不規則的技術原因,此鳥瞰照片所顯示的範圍可能超過《一手住宅物業銷售條例》所規定的範圍。