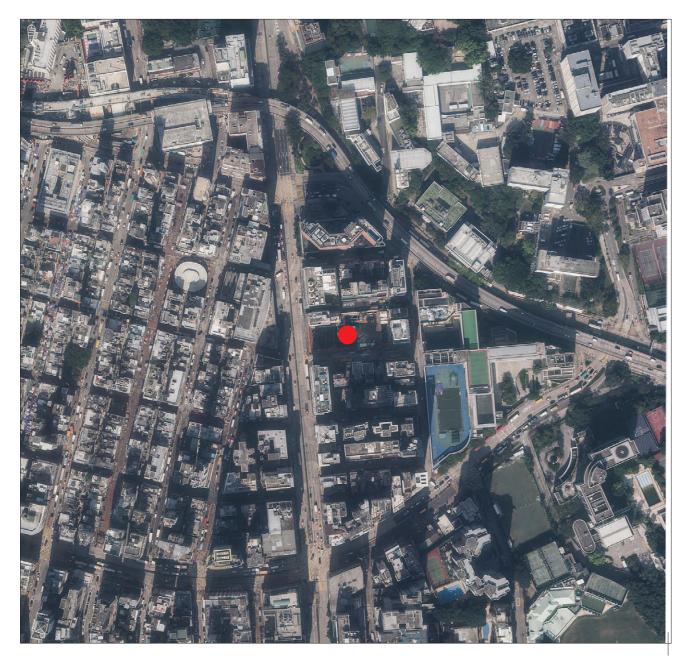

# AERIAL PHOTOGRAPH OF THE DEVELOPMENT 發展項目的鳥瞰照片

This blank area falls outside the coverage of the aerial photograph 鳥瞰照片並不覆蓋本空白範圍

Adopted from part of the aerial photograph taken by the Survey and Mapping Office of the Lands Department at a flying height of 6,900 feet, Photo No. E166818C, date of flight: 8 December 2022.

摘錄自地政總署測繪處在6,900呎的飛行高度拍攝之鳥瞰照片,照片編號E166818C,飛行日期: 2022年 12月8日。

### Notes:

- 1. Copy of the aerial photograph of the Development is available for free inspection at the sales office during opening hours.
- 2. The Vendor advises prospective purchasers to conduct on-site visit for a better understanding of the development site, its surrounding environment and the public facilities nearby.
- 3. The aerial photograph may show more than the area required under the Residential Properties (First-hand Sales) Ordinance due to the technical reason that the boundary of the Development is irregular.

## 備註:

- 1. 發展項目的鳥瞰照片之副本可於售樓處開放時間內免費查閱。
- 2. 賣方建議準買家到有關發展地盤作實地考察,以對該發展地盤、其周邊地區環境及附近的公共設施有較佳了解。
- 3. 由於發展項目的邊界不規則的技術原因,此鳥瞰照片所顯示的範圍可能超過《一手住宅物業銷售條例》所規定的範圍。