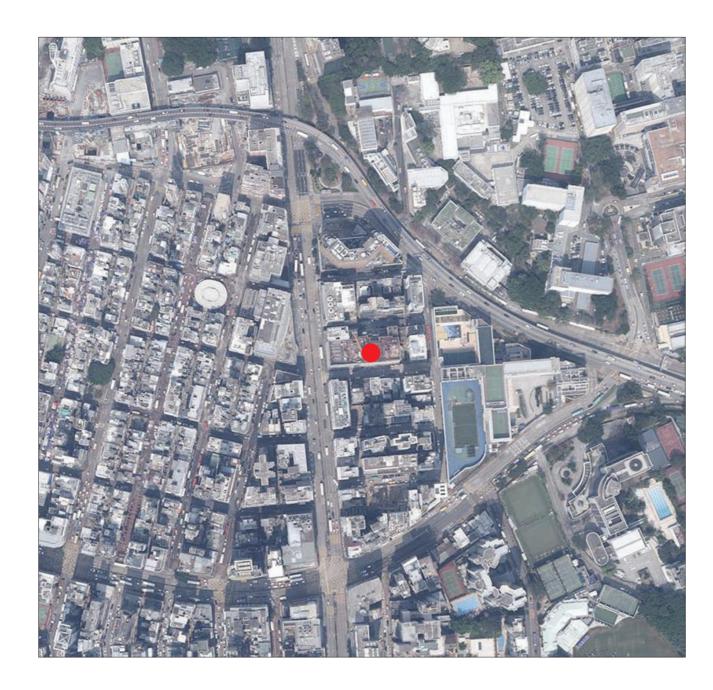

# AERIAL PHOTOGRAPH OF THE DEVELOPMENT 發展項目的鳥瞰照片

Adopted from part of the aerial photograph taken by the Survey and Mapping Office of the Lands Department at a flying height of 6,000 feet, Photo No. E218403C, date of flight: 8 March 2024.

摘錄自地政總署測繪處在6,000呎的飛行高度拍攝之鳥瞰照片,照片編號E218403C,飛行日期:2024年3月8日。

Survey and Mapping Office, Lands Department, The Government of HKSAR © Copyright reserved - reproduction by permission only.

香港特別行政區政府地政總署測繪處©版權所有,未經許可,不得複製。

#### Notes:

- 1. Copy of the aerial photograph of the Development is available for free inspection at the sales office during opening hours.
- 2. The Vendor advises prospective purchasers to conduct on-site visit for a better understanding of the development site, its surrounding environment and the public facilities nearby.
- 3. The aerial photograph may show more than the area required under the Residential Properties (First-hand Sales) Ordinance due to the technical reason that the boundary of the Development is irregular.

### 備註:

- 1. 發展項目的鳥瞰照片之副本可於售樓處開放時間內免費查閱。
- 2. 賣方建議準買家到有關發展地盤作實地考察,以對該發展地盤、其周邊地區環境及附近的公共設施有較佳了解。
- 3. 由於發展項目的邊界不規則的技術原因,此鳥瞰照片所顯示的範圍可能超過《一手住宅物業銷售條例》所規定的範圍。