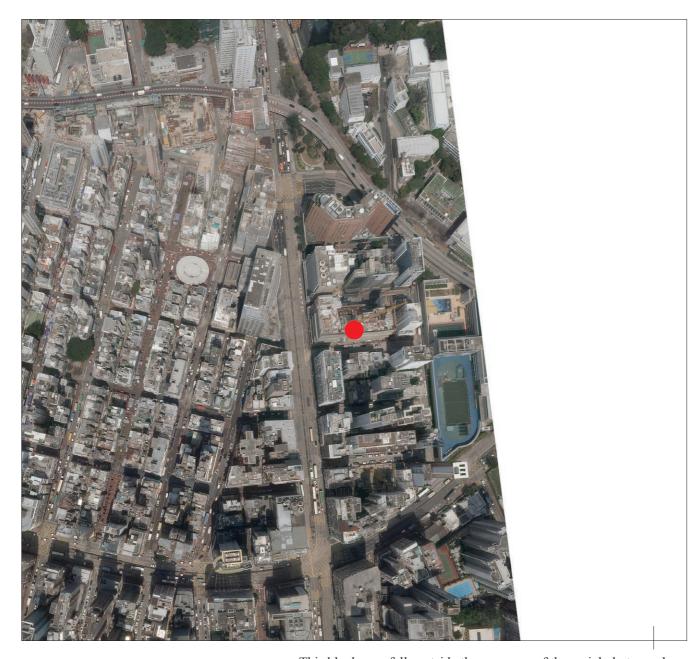

# AERIAL PHOTOGRAPH OF THE DEVELOPMENT 發展項目的鳥瞰照片

This blank area falls outside the coverage of the aerial photograph 鳥瞰照片並不覆蓋本空白範圍

Adopted from part of the aerial photograph taken by the Survey and Mapping Office of the Lands Department at a flying height of 2,000 feet, Photo No. E220037C, date of flight: 20 March 2024.

摘錄自地政總署測繪處在2,000呎的飛行高度拍攝之鳥瞰照片,照片編號E220037C,飛行日期:2024年3月20日。

Survey and Mapping Office, Lands Department, The Government of HKSAR @ Copyright reserved - reproduction by permission only.

香港特別行政區政府地政總署測繪處©版權所有,未經許可,不得複製。

#### Notes:

- 1. Copy of the aerial photograph of the Development is available for free inspection at the sales office during opening hours.
- 2. The Vendor advises prospective purchasers to conduct on-site visit for a better understanding of the development site, its surrounding environment and the public facilities nearby.
- 3. The aerial photograph may show more than the area required under the Residential Properties (First-hand Sales) Ordinance due to the technical reason that the boundary of the Development is irregular.

#### 備註

- 1. 發展項目的鳥瞰照片之副本可於售樓處開放時間內免費查閱。
- 2. 賣方建議準買家到有關發展地盤作實地考察,以對該發展地盤、其周邊地區環境及附近的公共設施有較佳了解。
- 3. 由於發展項目的邊界不規則的技術原因,此鳥瞰照片所顯示的範圍可能超過《一手住宅物業銷售條例》所規定的範圍。