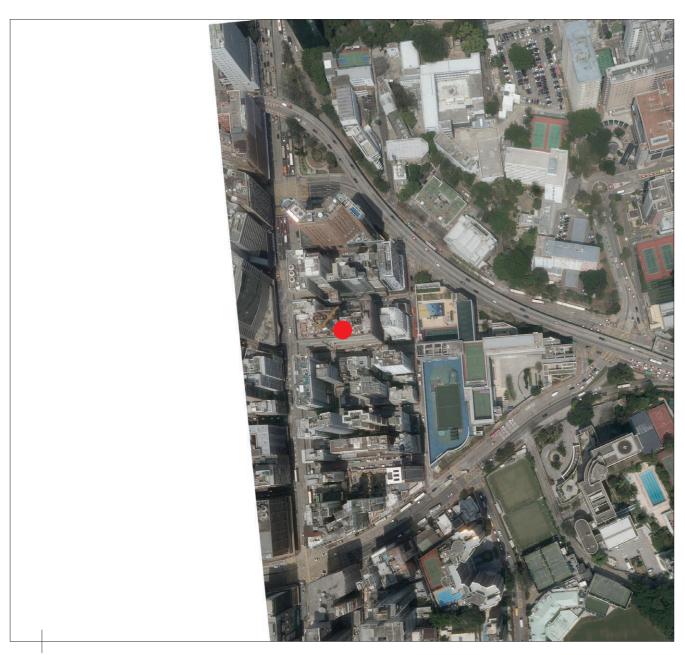

# AERIAL PHOTOGRAPH OF THE DEVELOPMENT 發展項目的鳥瞰照片

This blank area falls outside the coverage of the aerial photograph 鳥瞰照片並不覆蓋本空白範圍

Adopted from part of the aerial photograph taken by the Survey and Mapping Office of the Lands Department at a flying height of 2,000 feet, Photo No. E220039C, date of flight: 20 March 2024.

摘錄自地政總署測繪處在2,000呎的飛行高度拍攝之鳥瞰照片,照片編號E220039C,飛行日期:2024年3月20日。

Survey and Mapping Office, Lands Department, The Government of HKSAR @ Copyright reserved - reproduction by permission only.

香港特別行政區政府地政總署測繪處©版權所有,未經許可,不得複製。

#### Notes:

- 1. Copy of the aerial photograph of the Development is available for free inspection at the sales office during opening hours.
- 2. The Vendor advises prospective purchasers to conduct on-site visit for a better understanding of the development site, its surrounding environment and the public facilities nearby.
- 3. The aerial photograph may show more than the area required under the Residential Properties (First-hand Sales) Ordinance due to the technical reason that the boundary of the Development is irregular.

#### 備註

- 1. 發展項目的鳥瞰照片之副本可於售樓處開放時間內免費查閱。
- 2. 賣方建議準買家到有關發展地盤作實地考察,以對該發展地盤、其周邊地區環境及附近的公共設施有較佳了解。
- 3. 由於發展項目的邊界不規則的技術原因,此鳥瞰照片所顯示的範圍可能超過《一手住宅物業銷售條例》所規定的範圍。